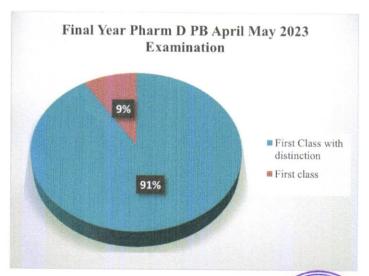

| MPH         | M.Pharm (Pharmaceutics)                       | 16                            | 16                          |
| 2022-23          | MQA         | M.Pharm (Pharmaceutical<br>Quality Assurance) | 16                            | 16                          |
|                  | PHARM D     | Pharm D                                       | 28                            | 28                          |
|                  | PHARM D PB  | Pharm D PB                                    | 11                            | 11                          |

#### Result Analysis (AY 2022-23





Vice Principal
College of Pharmacy
Tathawade, Pune - 411033.



### Shree Chanakya Education Society's

### Indira College of Pharmacy, Pune-411033

"Redefining Pharma Education"







Vice Principal College of Pharmacy nawade, Pune - 411033.