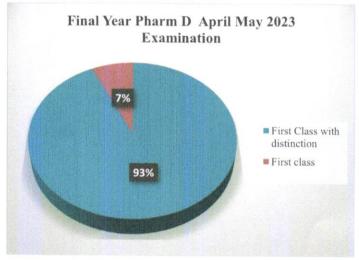

#### Result Analysis for Academic Year 2022-23

| Academic<br>Year | Course code | Course                                        | No of<br>Students<br>Appeared | No of<br>Students<br>Passed |
|------------------|-------------|-----------------------------------------------|-------------------------------|-----------------------------|
|                  | BPH         | B.Pharm                                       | 74                            | 70                          |
|                  | MPH         | M.Pharm (Pharmaceutics)                       | 16                            | 16                          |
| 2022-23          | MQA         | M.Pharm (Pharmaceutical<br>Quality Assurance) | 16                            | 16                          |
|                  | PHARM D     | Pharm D                                       | 28                            | 28                          |
|                  | PHARM D PB  | Pharm D PB                                    | 11                            | 11                          |