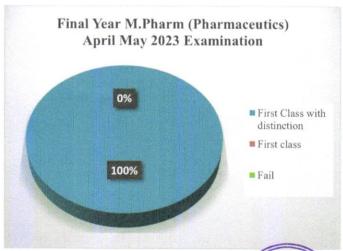

#### Result Analysis for Academic Year 2022-23

| Academic<br>Year | Course code | Course                                        | No of<br>Students<br>Appeared | No of<br>Students<br>Passed |
|------------------|-------------|-----------------------------------------------|-------------------------------|-----------------------------|
|                  | BPH         | B.Pharm                                       | 74                            | 70                          |
|                  | MPH         | M.Pharm (Pharmaceutics)                       | 16                            | 16                          |
| 2022-23          | MQA         | M.Pharm (Pharmaceutical<br>Quality Assurance) | 16                            | 16                          |
|                  | PHARM D     | Pharm D                                       | 28                            | 28                          |
|                  | PHARM D PB  | Pharm D PB                                    | 11                            | 11                          |