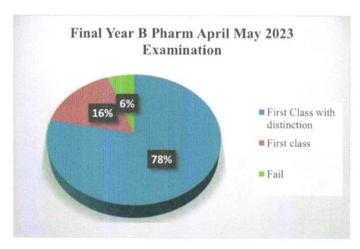

#### Result Analysis for Academic Year 2022-23

| Academic<br>Year | Course code | Course                                        | No of<br>Students<br>Appeared | No of<br>Students<br>Passed |
|------------------|-------------|-----------------------------------------------|-------------------------------|-----------------------------|
|                  | BPH         | B.Pharm                                       | 74                            | 70                          |
|                  | MPH         | M.Pharm (Pharmaceutics)                       | 16                            | 16                          |
| 2022-23          | MQA         | M.Pharm (Pharmaceutical<br>Quality Assurance) | 16                            | 16                          |
|                  | PHARM D     | Pharm D                                       | 28                            | 28                          |
|                  | PHARM D PB  | Pharm D PB                                    | 11                            | 11                          |