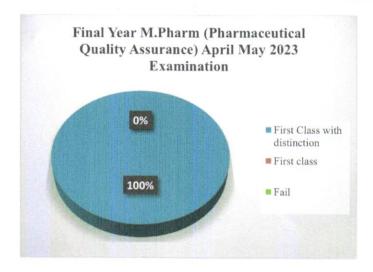

#### Result Analysis for Academic Year 2022-23

| Academic<br>Year | Course code | Course                                        | No of<br>Students<br>Appeared | No of<br>Students<br>Passed |
|------------------|-------------|-----------------------------------------------|-------------------------------|-----------------------------|
|                  | BPH         | B.Pharm                                       | 74                            | 70                          |
|                  | MPH         | M.Pharm (Pharmaceutics)                       | 16                            | 16                          |
| 2022-23          | MQA         | M.Pharm (Pharmaceutical<br>Quality Assurance) | 16                            | 16                          |
|                  | PHARM D     | Pharm D                                       | 28                            | 28                          |
|                  | PHARM D PB  | Pharm D PB                                    | 11                            | 11                          |